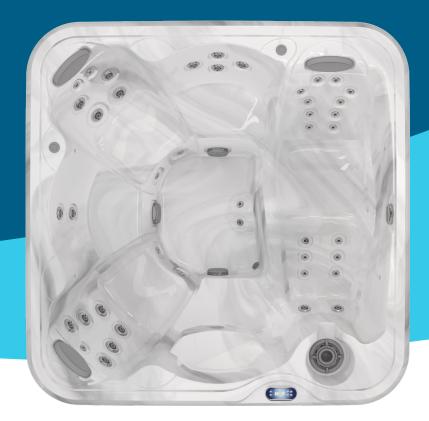

Model **SOULNOVA7L** 7'x7'x3' ft (213X213X91 cm) 5-6 Seats

Lounge

## **Specifications**

| Dry Weight              | 669 lbs (303 kg)         |
|-------------------------|--------------------------|
| Avg Total Filled Weight | 4,030 lbs (1,828 kg)     |
| Avg Spa Volume          | 403 gal (1,525 liters)   |
| Total Jets              | 41                       |
| Filtration System       | 40 sq ft canister filter |
| Heater                  | Hi Flow 4.0 kW           |
| Jet Pumps               | 2                        |
| Electrical              | 240 VAC@40A/50A/60A      |

Standard Features Waterfall Interior LED Lighting Keypad Control Cushioned Headrests Standard Locking Cover